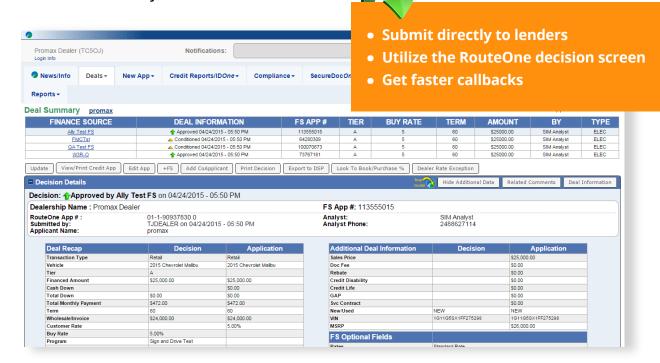

#### A more efficient approval process and faster callbacks!

ProMax's RouteOne integration gives you many advantages beyond eliminating

double data entry and extra clicks.

## Single Sign-On in ProMax

Get direct access to RouteOne's customizable deal structure, and streamline the entire process with the secure and easy-to-use Single Sign-On feature.

- Automatic login and fewer steps lead to more efficiency
- Adjust a deal in ProMax while RouteOne remains open in a separate window
- Access RouteOne's decision information on all of a customer's deals INSTANTLY